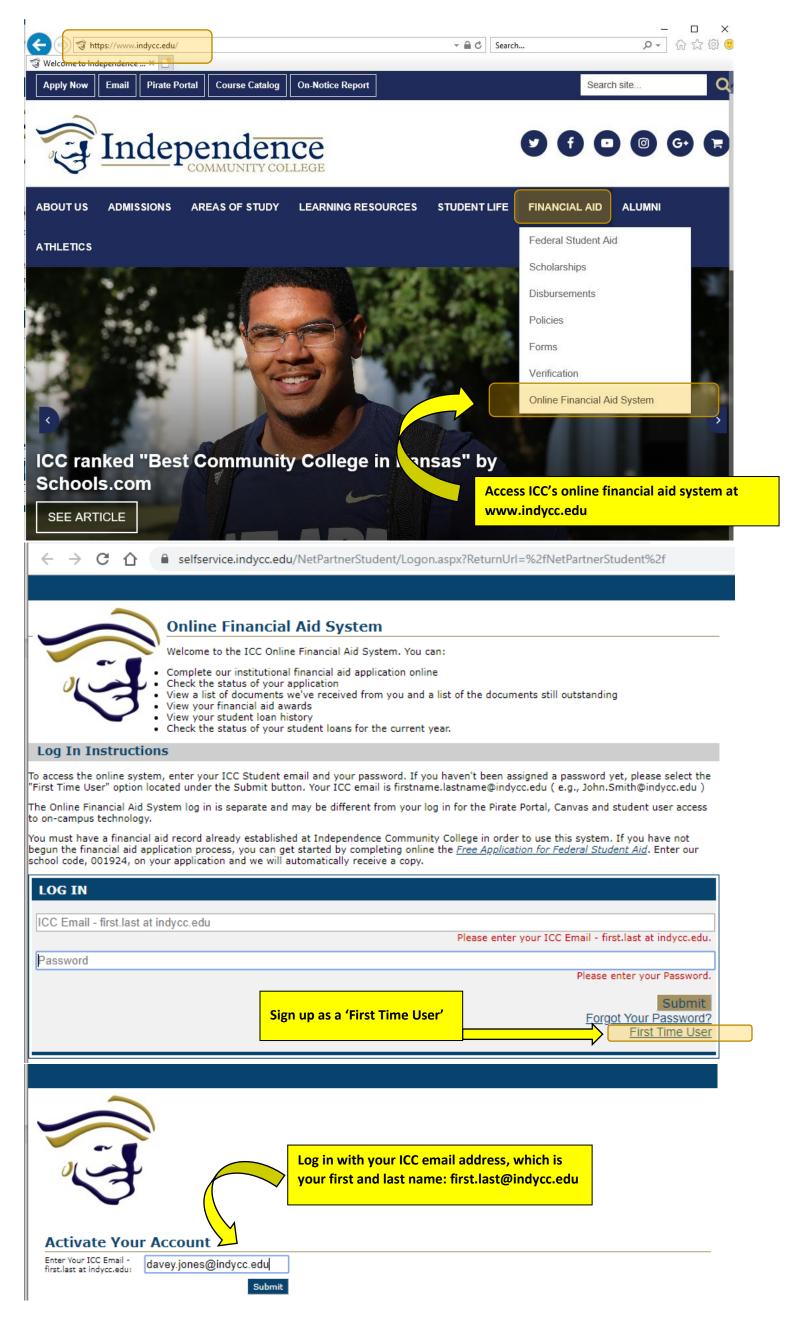

| ← → C 🏠 🔒 selfservice.indycc.edu/NetPartnerStudent/ActivateAccount.aspx                                                                                                                                                                                                                            |
|----------------------------------------------------------------------------------------------------------------------------------------------------------------------------------------------------------------------------------------------------------------------------------------------------|
|