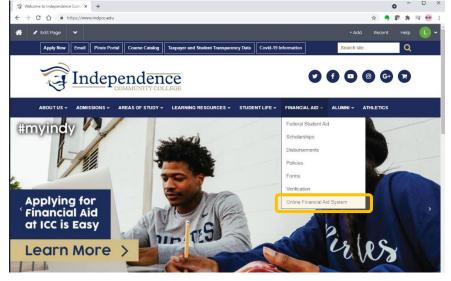

## Log in to ICC's Online Financial Aid System to view & accept your awards and submit required documents.

□ Go to <u>www.indycc.edu</u>  $\rightarrow$  Financial Aid menu  $\rightarrow$  Select Online Financial Aid System