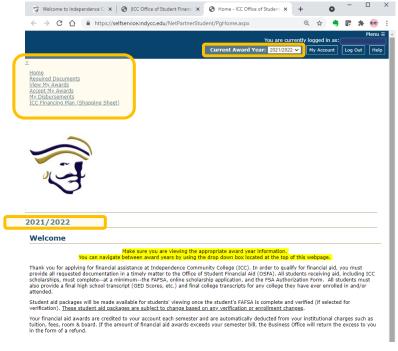

Once you are logged in, ensure you are in the correct FAFSA year. You can move back and forth between award years and navigate the system through the menu. If your menu ever disappears, just click the Pirate icon and it will take you to the home screen with the menu