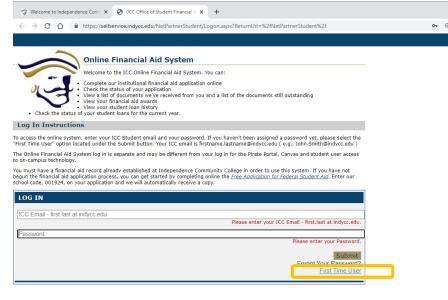

First time users, select "First Time User" under the Submit button to set up your account

□ Enter your ICC email: <u>firstname.lastname@indycc.edu</u> (e.g., <u>Davey.Jones@indycc.edu</u>)

- □ If you receive an error, contact the financial aid office at <u>financialaid@indycc.edu</u>
- □ Activate your account by:
  - $\circ$  Verifying your Identity.
    - You must put in your birthday formatted as MM/DD/YYYY (01/01/2021)
    - You must put in the city of residence listed on your FAFSA ensure you have <u>no spaces</u> in the answer box and spelled the name of the city only correctly
  - o Set your Security Questions that meet the minimum criteria
  - $\circ$   $\,$  Set your password by meeting the minimum security parameters  $\,$