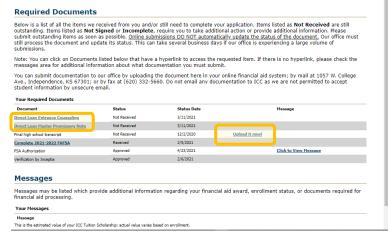

- Submit your accept/decline decision to our office using the 'Submit' button (see above)
- If you make an error, don't worry! Just give us a call at 620-332-5460 or email us at financialaid@indycc.edu
- Submit all required documents so we can process your accepted awards. Any document in blue, you can click on to open up the page for you to complete it online. Some documents (like a transcript) can be uploaded here using the Upload it now! Option. Document statuses don't all update automatically, it can take a few days for their Status to be updated by our office.